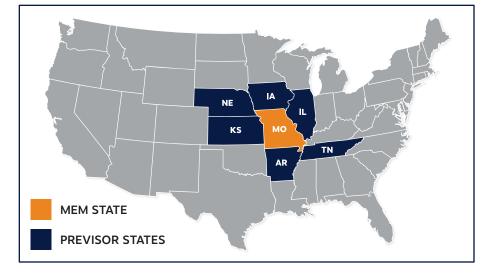

## **WHO WE SERVE**

We cover all sizes and most types of employers. MEM writes policies in Missouri and Previsor covers business in Kansas, Illinois, Arkansas, Iowa, Nebraska, and Tennessee.