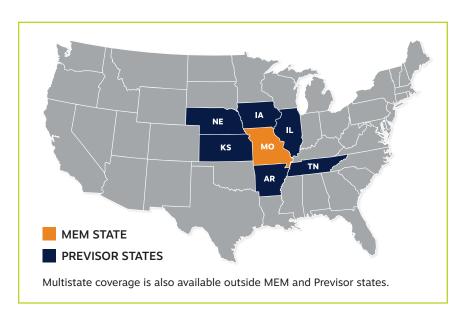

#### > WHO WE SERVE

MEM and Previsor serve more than 14,000 businesses. We look for employers that care about safety and want a long-term partner.